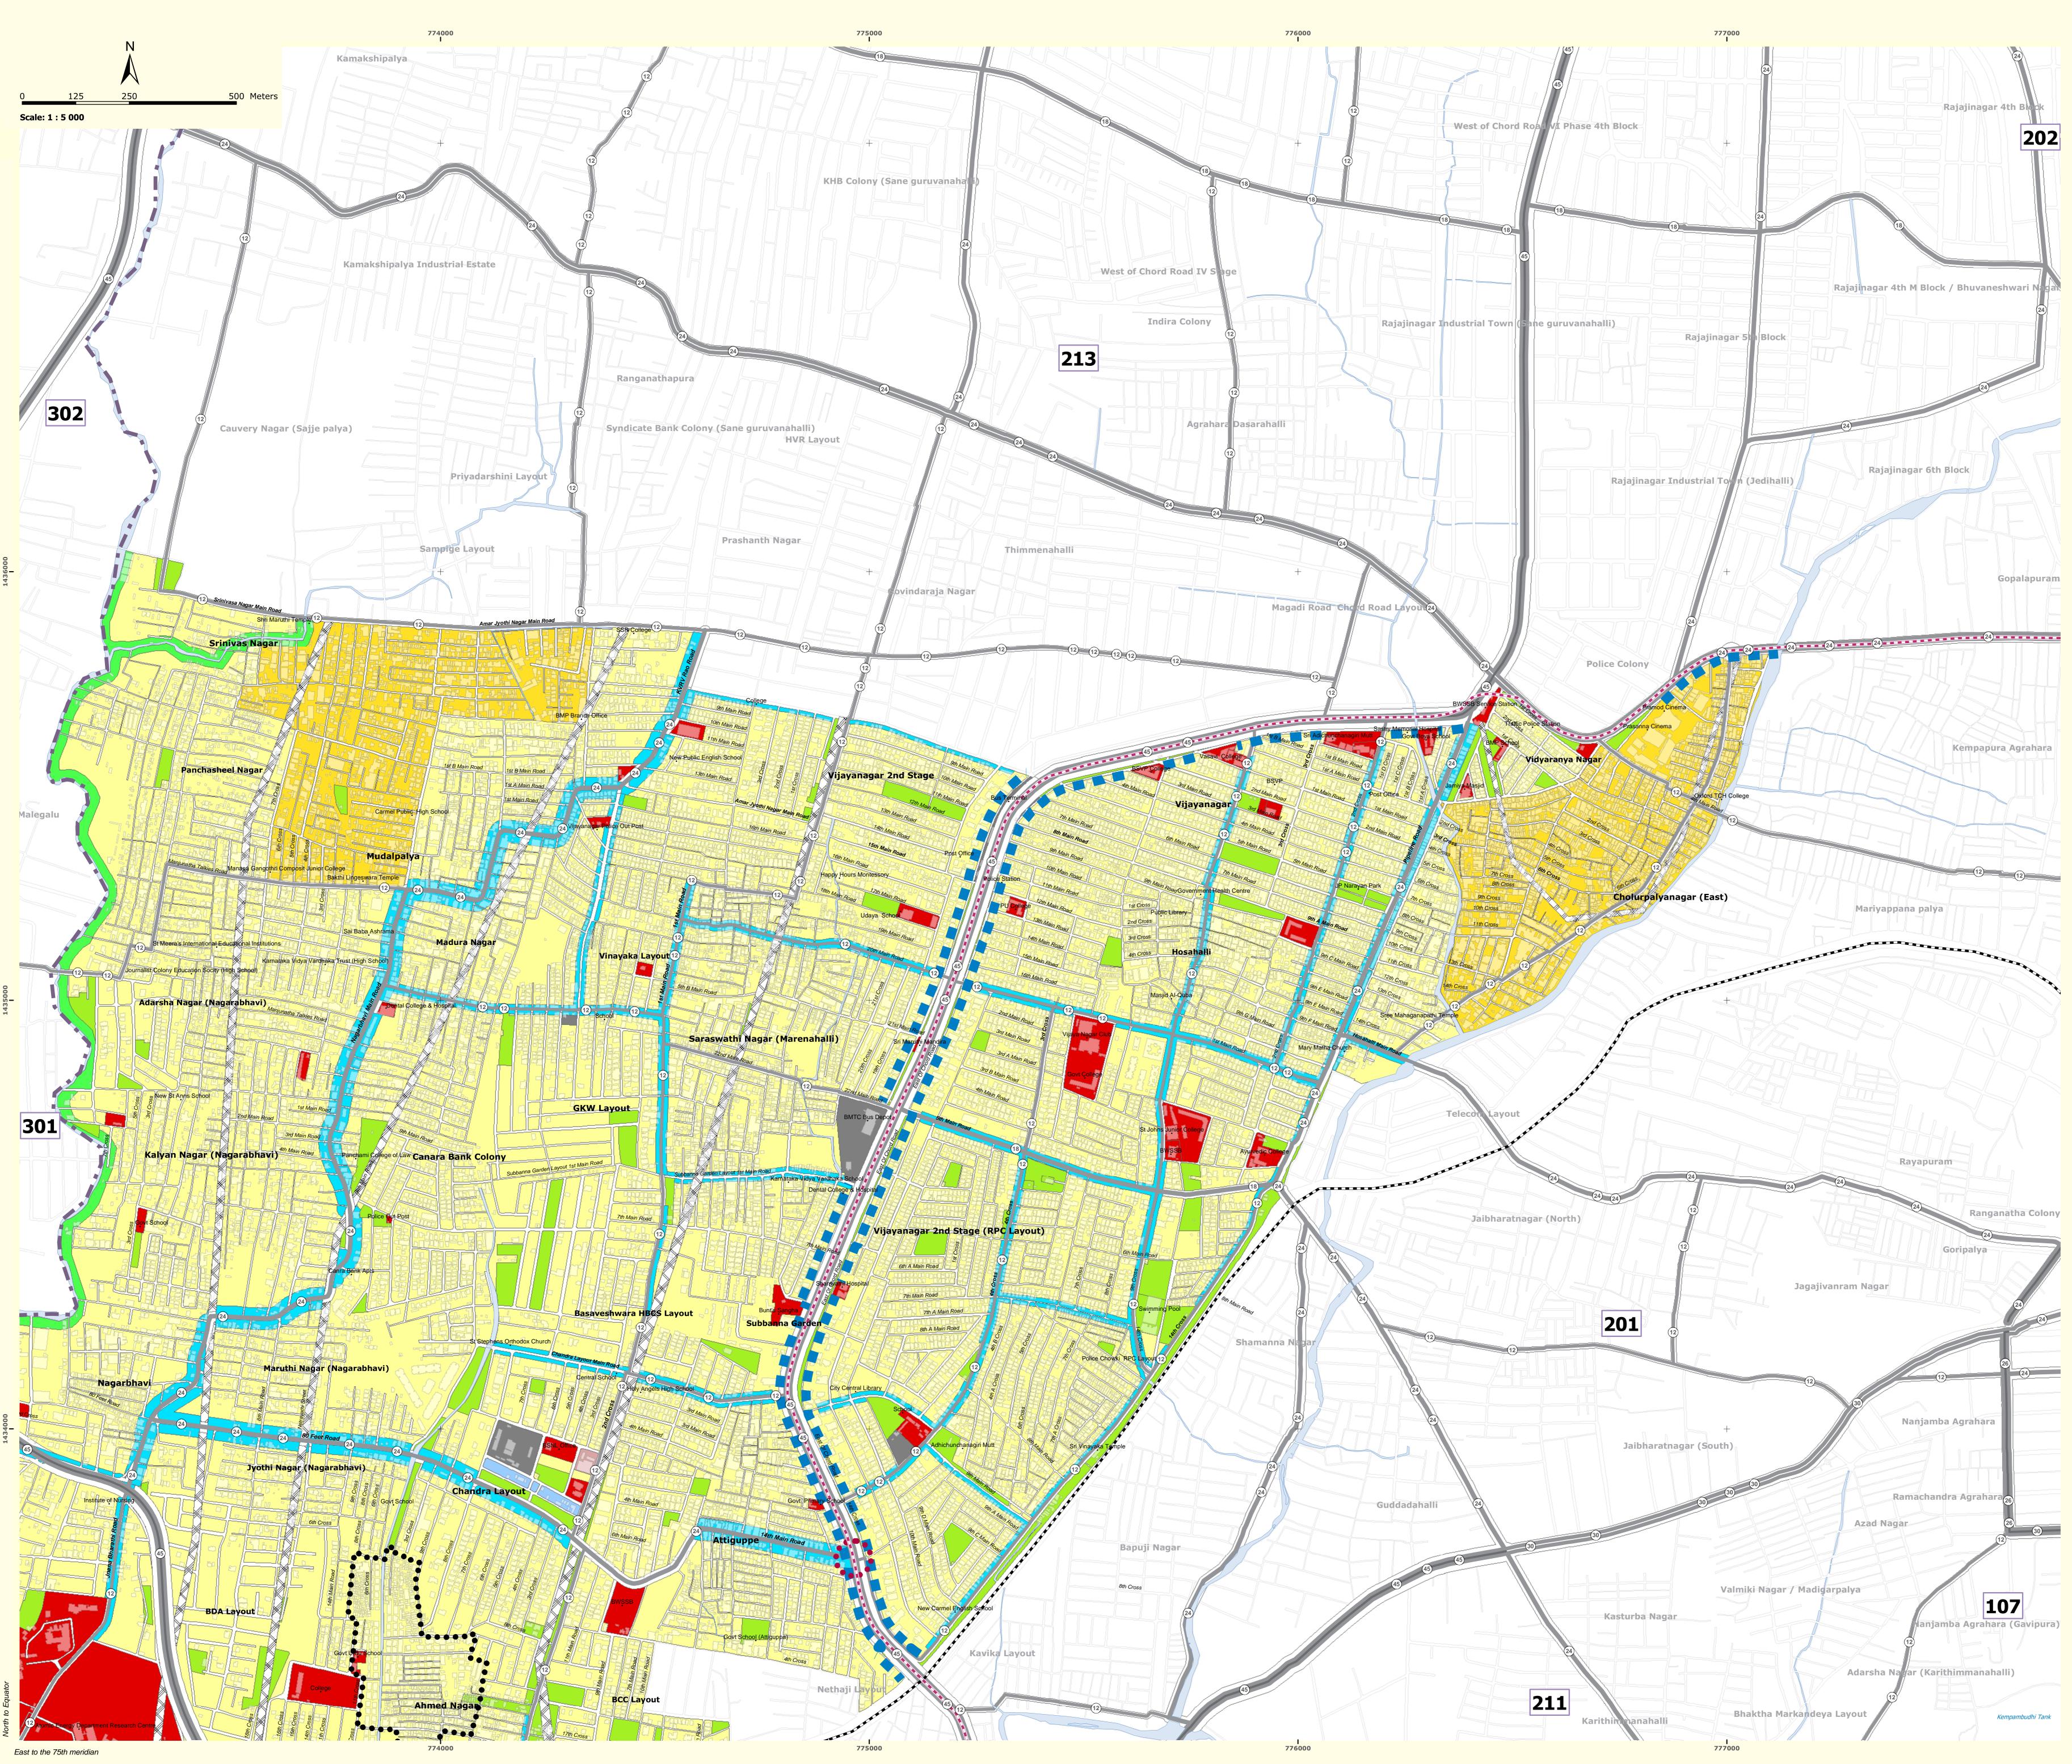

| Proposed Land Use Analysis  |             |        |
|-----------------------------|-------------|--------|
| Description                 | Area in Ha. | %      |
| Residential (Main)          | 499.84      | 49.98  |
| Residential (Mixed)         | 92.32       | 9.23   |
| Commercial (Central)        | -           | -      |
| Commercial (Business)       | 0.56        | 0.06   |
| Mutation Corridor           | 19.67       | 1.97   |
| Commercial Axes             | 28.24       | 2.82   |
| Industrial                  | 5.97        | 0.60   |
| High Tech                   | -           | -      |
| Public and Semi-public      | 107.11      | 10.71  |
| Green (Parks & Open Spaces) | 48.22       | 4.82   |
| Traffic and Transportation  | 174.16      | 17.41  |
| Public Utilities            | 24.08       | 2.41   |
| Unclassified                | -           | -      |
| Total                       | 1000.18     | 100.00 |