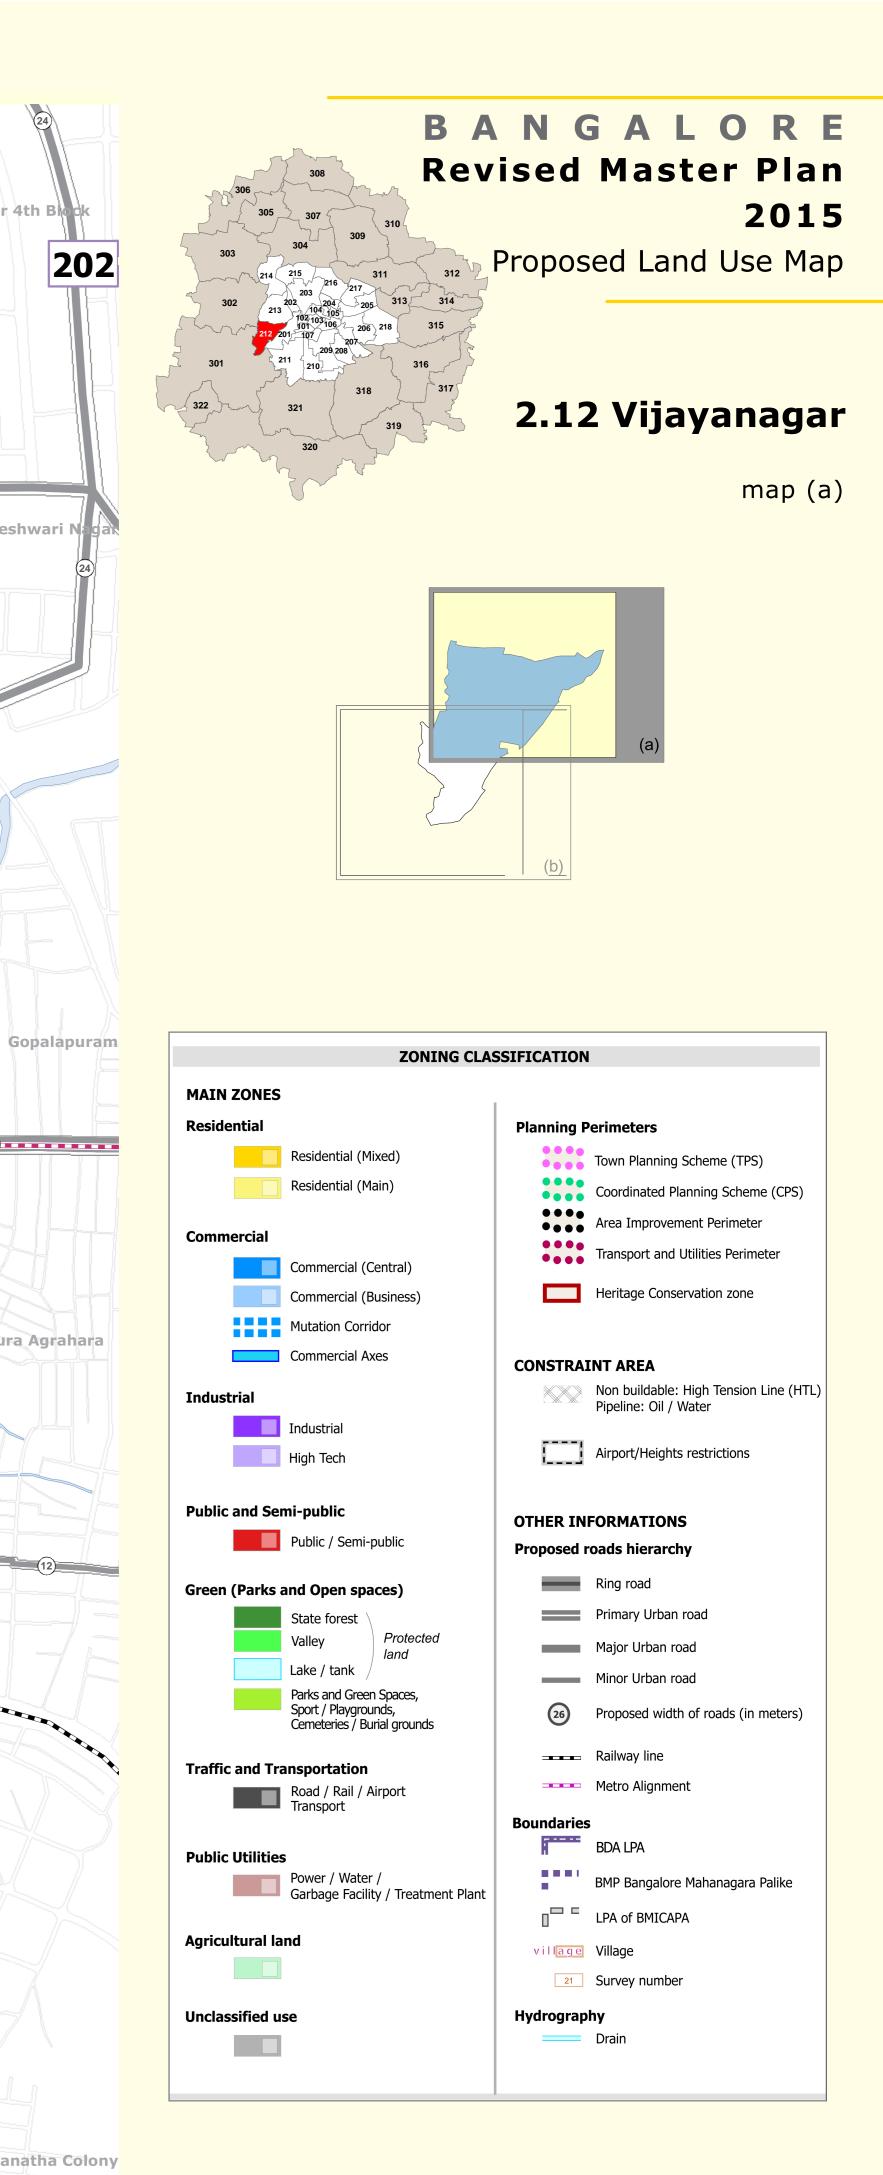

| Proposed Land Use Analysis  |             |        |
|-----------------------------|-------------|--------|
| Description                 | Area in Ha. | %      |
| Residential (Main)          | 499.84      | 49.98  |
| Residential (Mixed)         | 92.32       | 9.23   |
| Commercial (Central)        | -           | -      |
| Commercial (Business)       | 0.56        | 0.06   |
| Mutation Corridor           | 19.67       | 1.97   |
| Commercial Axes             | 28.24       | 2.82   |
| Industrial                  | 5.97        | 0.60   |
| High Tech                   | -           | -      |
| Public and Semi-public      | 107.11      | 10.71  |
| Green (Parks & Open Spaces) | 48.22       | 4.82   |
| Traffic and Transportation  | 174.16      | 17.41  |
| Public Utilities            | 24.08       | 2.41   |
| Unclassified                | -           | -      |
| Total                       | 1000.18     | 100.00 |